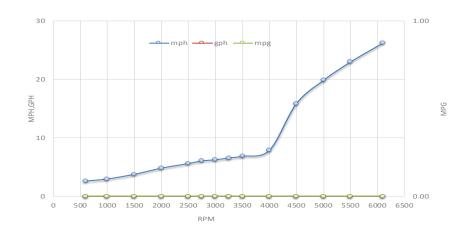

Speed Fuel Consumption

|      | RPM  | mph  | knots | gph | mpg | nmpg | range (mi) |
|------|------|------|-------|-----|-----|------|------------|
| Idle | 600  | 2.6  | 2.3   | NA  | NA  | NA   | NA         |
|      | 1000 | 3.0  | 2.6   | NA  | NA  | NA   | NA         |
|      | 1500 | 3.8  | 3.3   | NA  | NA  | NA   | NA         |
|      | 2000 | 4.8  | 4.2   | NA  | NA  | NA   | NA         |
|      | 2500 | 5.6  | 4.9   | NA  | NA  | NA   | NA         |
|      | 2750 | 6.1  | 5.3   | NA  | NA  | NA   | NA         |
|      | 3000 | 6.3  | 5.4   | NA  | NA  | NA   | NA         |
|      | 3250 | 6.6  | 5.7   | NA  | NA  | NA   | NA         |
|      | 3500 | 6.9  | 5.9   | NA  | NA  | NA   | NA         |
|      | 4000 | 7.9  | 6.8   | NA  | NA  | NA   | NA         |
|      | 4500 | 15.9 | 13.8  | NA  | NA  | NA   | NA         |
| _    | 5000 | 19.9 | 17.2  | NA  | NA  | NA   | NA         |
|      | 5500 | 23.0 | 20.0  | NA  | NA  | NA   | NA         |
| WOT  | 6100 | 26.3 | 22.8  | NA  | NA  | NA   | NA         |

Acceleration: Time to plane 13.2 secs | Idle - 20 mph - 16.5 secs

2020 MODEL YEAR