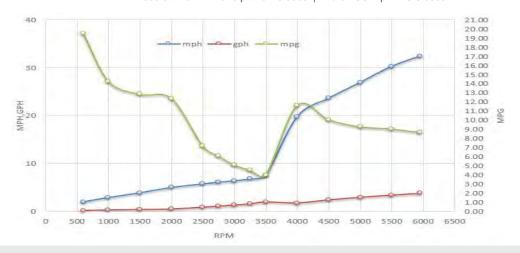

| Speed | Fuel Consumption |
|-------|------------------|
|       |                  |

|      | RPM  | mph  | knots | gph  | mpg   | nmpg  | range (mi) |  |
|------|------|------|-------|------|-------|-------|------------|--|
| Idle | 600  | 2.0  | 1.7   | 0.10 | 19.50 | 16.93 | 105        |  |
|      | 1000 | 2.9  | 2.5   | 0.20 | 14.25 | 12.37 | 77         |  |
|      | 1500 | 3.9  | 3.3   | 0.30 | 12.83 | 11.14 | 69         |  |
|      | 2000 | 5.0  | 4.3   | 0.40 | 12.38 | 10.75 | 67         |  |
|      | 2500 | 5.7  | 4.9   | 0.80 | 7.13  | 6.19  | 38         |  |
|      | 2750 | 6.1  | 5.3   | 1.00 | 6.05  | 5.25  | 33         |  |
|      | 3000 | 6.4  | 5.5   | 1.25 | 5.08  | 4.41  | 27         |  |
|      | 3250 | 6.8  | 5.9   | 1.50 | 4.50  | 3.91  | 24         |  |
|      | 3500 | 7.6  | 6.6   | 1.90 | 3.97  | 3.45  | 21         |  |
|      | 4000 | 19.8 | 17.2  | 1.70 | 11.62 | 10.09 | 63         |  |
|      | 4500 | 23.6 | 20.5  | 2.35 | 10.04 | 8.72  | 54         |  |
|      | 5000 | 26.9 | 23.4  | 2.90 | 9.28  | 8.06  | 50         |  |
|      | 5500 | 30.3 | 26.3  | 3.35 | 9.03  | 7.84  | 49         |  |
| WOT  | 5950 | 32.4 | 28.1  | 3.75 | 8.64  | 7.50  | 47         |  |

Acceleration: Time to plane 7.8 secs | Idle - 30 mph - 18.6 secs

2020 MODEL YEAR