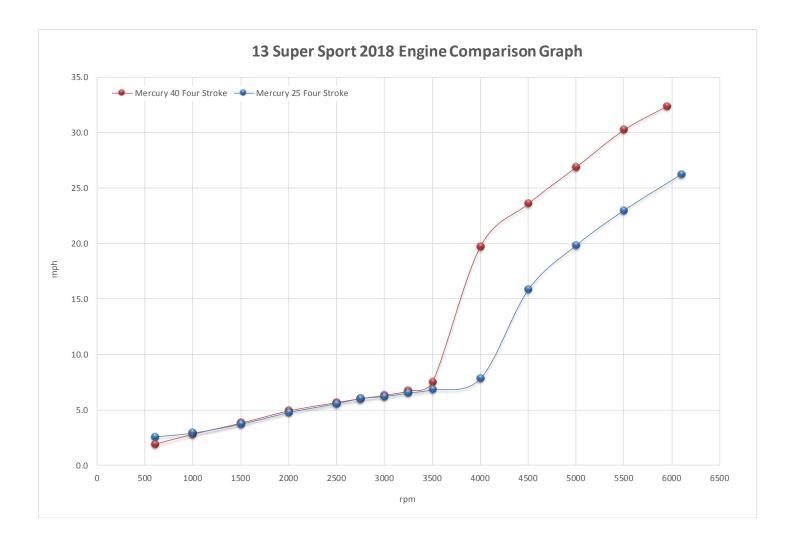

Speed Fuel Consumption

|      | RPM  | mph  | knots | gph | mpg | nmpg | range (mi) |
|------|------|------|-------|-----|-----|------|------------|
| Idle | 600  | 2.6  | 2.3   | NA  | NA  | NA   | NA         |
|      | 1000 | 3.0  | 2.6   | NA  | NA  | NA   | NA         |
|      | 1500 | 3.8  | 3.3   | NA  | NA  | NA   | NA         |
|      | 2000 | 4.8  | 4.2   | NA  | NA  | NA   | NA         |
|      | 2500 | 5.6  | 4.9   | NA  | NA  | NA   | NA         |
|      | 2750 | 6.1  | 5.3   | NA  | NA  | NA   | NA         |
|      | 3000 | 6.3  | 5.4   | NA  | NA  | NA   | NA         |
|      | 3250 | 6.6  | 5.7   | NA  | NA  | NA   | NA         |
|      | 3500 | 6.9  | 5.9   | NA  | NA  | NA   | NA         |
|      | 4000 | 7.9  | 6.8   | NA  | NA  | NA   | NA         |
|      | 4500 | 15.9 | 13.8  | NA  | NA  | NA   | NA         |
| _    | 5000 | 19.9 | 17.2  | NA  | NA  | NA   | NA         |
|      | 5500 | 23.0 | 20.0  | NA  | NA  | NA   | NA         |
| WOT  | 6100 | 26.3 | 22.8  | NA  | NA  | NA   | NA         |

| Speed | Fuel Consumption |
|-------|------------------|
|       |                  |

|      | RPM  | mph  | knots | gph  | mpg   | nmpg  | range (mi) |  |
|------|------|------|-------|------|-------|-------|------------|--|
| Idle | 600  | 2.0  | 1.7   | 0.10 | 19.50 | 16.93 | 105        |  |
|      | 1000 | 2.9  | 2.5   | 0.20 | 14.25 | 12.37 | 77         |  |
|      | 1500 | 3.9  | 3.3   | 0.30 | 12.83 | 11.14 | 69         |  |
|      | 2000 | 5.0  | 4.3   | 0.40 | 12.38 | 10.75 | 67         |  |
|      | 2500 | 5.7  | 4.9   | 0.80 | 7.13  | 6.19  | 38         |  |
|      | 2750 | 6.1  | 5.3   | 1.00 | 6.05  | 5.25  | 33         |  |
|      | 3000 | 6.4  | 5.5   | 1.25 | 5.08  | 4.41  | 27         |  |
|      | 3250 | 6.8  | 5.9   | 1.50 | 4.50  | 3.91  | 24         |  |
|      | 3500 | 7.6  | 6.6   | 1.90 | 3.97  | 3.45  | 21         |  |
|      | 4000 | 19.8 | 17.2  | 1.70 | 11.62 | 10.09 | 63         |  |
|      | 4500 | 23.6 | 20.5  | 2.35 | 10.04 | 8.72  | 54         |  |
|      | 5000 | 26.9 | 23.4  | 2.90 | 9.28  | 8.06  | 50         |  |
|      | 5500 | 30.3 | 26.3  | 3.35 | 9.03  | 7.84  | 49         |  |
| WOT  | 5950 | 32.4 | 28.1  | 3.75 | 8.64  | 7.50  | 47         |  |